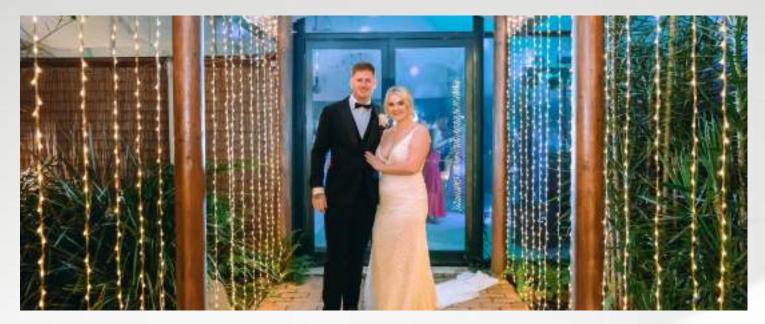

WEDDING TIMELINE

2:00pm - 2:30pm Wedding Entry (Entrance Signage)

2:00pm - 2:30pm Wedding Entry (Bridal Arrival & Entrance to Ceremony)

Optional: Photoshoot Time (Before or After Ceremony)

Optional: Photoshoot Time (Before or After Ceremony)